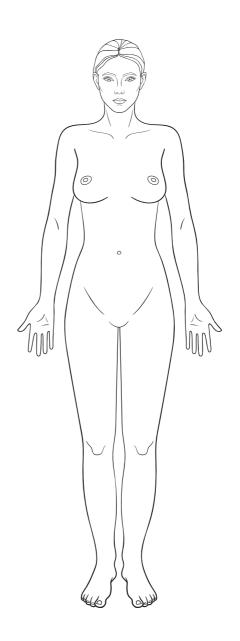

## ASSESSMENT

PLEASE CIRCLE ALL OF THE AREAS BELOW THAT YOU EXPERIENCE PAIN OR OTHER SYMPTOMS IN YOUR BODY & RATE 1-10 OF THE LEVEL OF INTENSITY YOU FEEL THIS NEXT TO THE CIRCLE (10 BEING THE MOST INTENSE)

#### I AM A HUMAN BEING THAT FEELS...

ADDITIONAL SYMPTOMS IN MIND, BODY, HEART OR SPIRIT