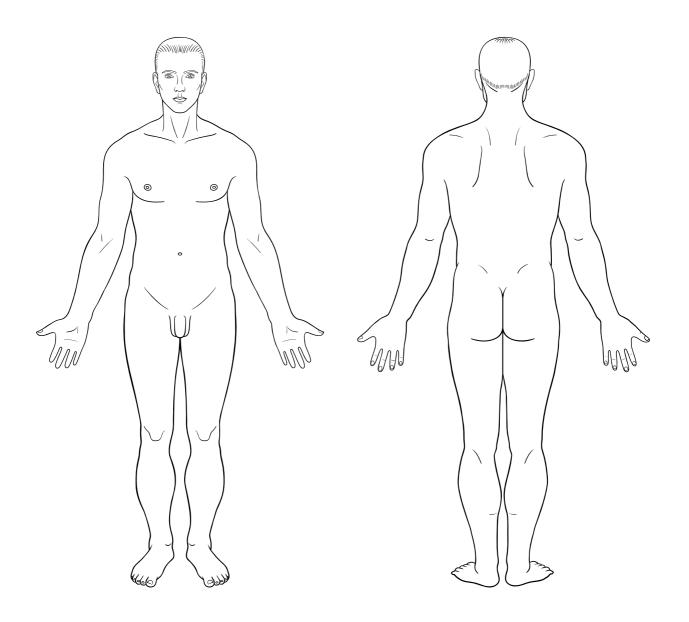

## ASSESSMENT

PLEASE CIRCLE ALL OF THE AREAS BELOW THAT YOU EXPERIENCE PAIN OR OTHER SYMPTOMS IN YOUR BODY & RATE 1-10 OF THE LEVEL OF INTENSITY YOU FEEL THIS NEXT TO THE CIRCLE (10 BEING THE MOST INTENSE)

#### I AM A HUMAN BEING THAT FEELS...

ADDITIONAL SYMPTOMS IN MIND, BODY, HEART OR SPIRIT