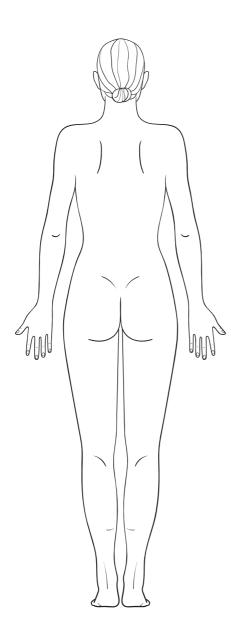

## ASSESSMENT

PLEASE CIRCLE ALL OF THE AREAS BELOW THAT YOU EXPERIENCE PAIN OR OTHER SYMPTOMS IN YOUR BODY & RATE 1-10 OF THE LEVEL OF INTENSITY YOU FEEL THIS NEXT TO THE CIRCLE (10 BEING THE MOST INTENSE)

#### I AM A HUMAN BEING THAT FEELS...

ADDITIONAL SYMPTOMS IN MIND, BODY, HEART OR SPIRIT